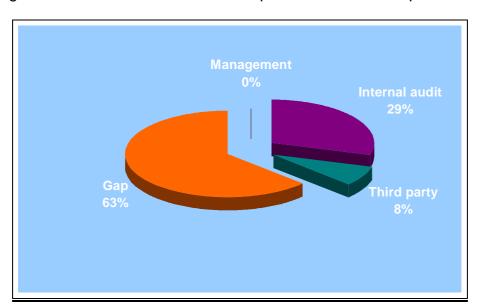

#### **Current Assurances on all activities**

This graph shows the amount of assurances obtained where we have a reasonable level of confidence over the activity's service delivery, management of risks and / or performance. It shows the 'Assurance Gap' – the aim is to reduce this gap through leveraging assurance through management and other functions or accept the 'Assurance Gap'.

• We will assess how much of the 'gap' is covered by management assurances Current Assurances for Critical Activities