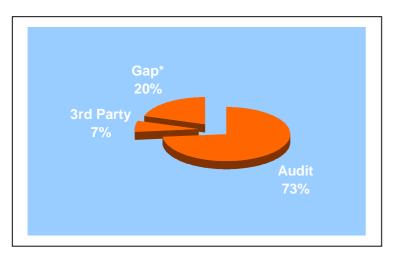

This graph shows the amount of assurances we have obtained on the Strategic Risks of the Council where we have a reasonable level of confidence over how well the risks are being managed. It shows the 'Assurance Gap' – the aim is to reduce this gap through leveraging assurance through management and other functions or accept the 'Assurance Gap'.