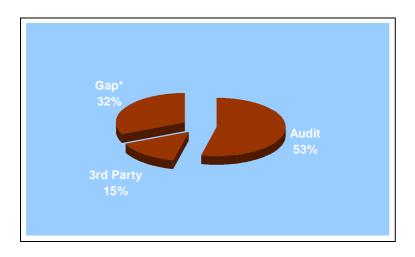

#### **Current Assurances on all activities**

This graph shows the amount of assurances obtained where we have a reasonable level of confidence over the activity's service delivery, management of risks and / or performance. It shows the 'Assurance Gap' – the aim is to reduce this gap through leveraging assurance through management and other functions or accept the 'Assurance Gap'.

## **Current Assurances for Strategic Risks**

**Current Assurances for Due Diligence** 

This graph shows the amount of assurances we have obtained on critical activities of the Council where we have a reasonable level of confidence over the activity's service delivery, management of risks and / or performance. It shows the 'Assurance Gap' – the aim is to reduce this gap through leveraging assurance through management and other functions or accept the 'Assurance Gap'.

This graph shows the amount of assurances we have obtained on the Strategic Risks of the Council where we have a reasonable level of confidence over how well the risks are being managed. It shows the 'Assurance Gap' – the aim is to reduce this gap through leveraging assurance through management and other functions or accept the 'Assurance Gap'.

This graph shows the amount of assurances we have obtained on activities that support the running of the business eg finance / corporate. It shows the 'Assurance Gap' – the aim is to reduce this gap through leveraging assurance through management and other functions or accept the 'Assurance Gap'.