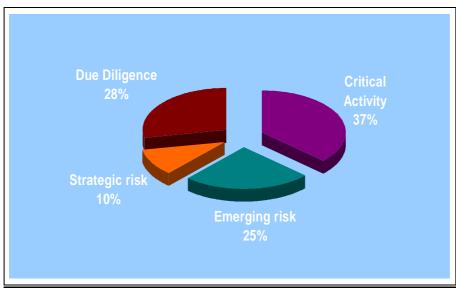

### **Assurance Map - by type of activity**

This graph shows how assurances are split across the various business activities of the Council.