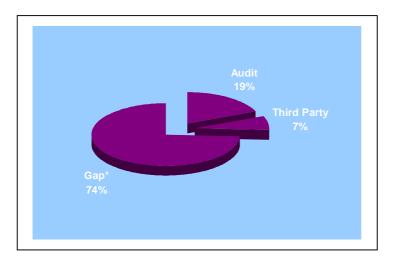

## **Current Assurances for Strategic Risks**

**Current Assurances for Due Diligence** 

This graph shows the amount of assurances we have obtained on critical activities of the Council where we have a reasonable level of confidence over the activity's service delivery, management of risks and / or performance. It shows the 'Assurance Gap' – the aim is to reduce this gap through leveraging assurance through management and other functions or accept the 'Assurance Gap'.